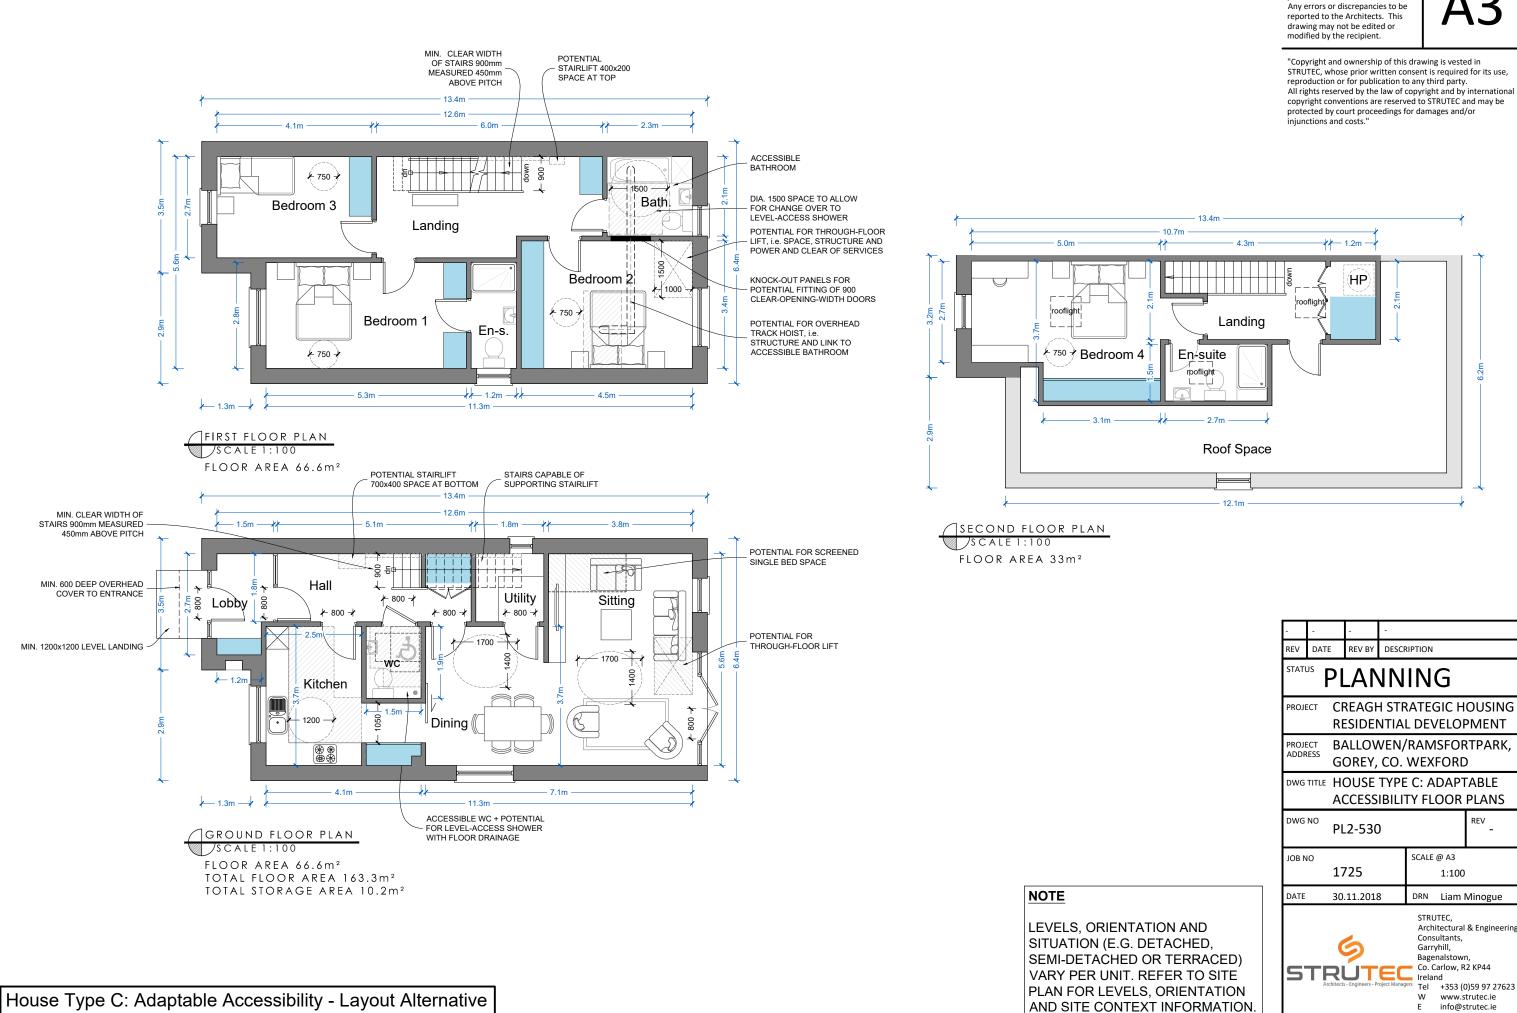

All dimensions to be checked on site. Figured dimensions take preference over scaled dimension

| <br>                                                                                                                                                                                        |                  |                                                      |         |                     |        |                                            |
|---------------------------------------------------------------------------------------------------------------------------------------------------------------------------------------------|------------------|------------------------------------------------------|---------|---------------------|--------|--------------------------------------------|
| -                                                                                                                                                                                           | -                | -                                                    | -       |                     |        |                                            |
| REV                                                                                                                                                                                         | DATE             | REV BY                                               | DESCR   | RIPTION             |        |                                            |
| STATU                                                                                                                                                                                       | <sup>JS</sup> Pl | LANNING                                              |         |                     |        |                                            |
|                                                                                                                                                                                             |                  | REAGH STRATEGIC HOUSING<br>ESIDENTIAL DEVELOPMENT    |         |                     |        |                                            |
| PROJE<br>ADDR                                                                                                                                                                               | FSS              | SFOF<br>FORE                                         | RTPARK, |                     |        |                                            |
| DWG                                                                                                                                                                                         |                  | HOUSE TYPE C: ADAPTABLE<br>ACCESSIBILITY FLOOR PLANS |         |                     |        |                                            |
| DWG                                                                                                                                                                                         | <sup>NO</sup> PL | PL2-530                                              |         |                     |        | REV<br>-                                   |
| JOB N                                                                                                                                                                                       | -                | 25                                                   |         | SCALE @ A3<br>1:100 |        |                                            |
| DATE                                                                                                                                                                                        | 30               | .11.2018                                             | 3       | DRN                 | Liam I | Minogue                                    |
| STRUTEC,<br>Architectural & Engineerin<br>Consultants,<br>Garryhill,<br>Bagenalstown,<br>Co. Carlow, R2 KP44<br>Ireland<br>Tel +353 (0)59 97 2762.<br>W www.strutec.ie<br>E info@strutec.ie |                  |                                                      |         |                     |        | n,<br>2 KP44<br>0)59 97 27623<br>trutec.ie |